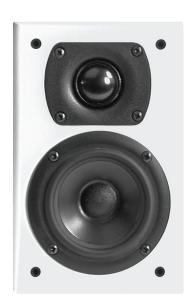

## To Studio 30

Profel Pro Studio 30 is an extremely small 2-way bi-amplified active speaker designed for studio work anywhere. The miniature cabinet hides powerful performance, two 40W amplifiers outputting 105 dB per speaker at 1m. PS30 presents a great solution for a wide range of applications when small size and high sound quality matters: near-field monitoring, mobile/portable studios, broadcasting, workstations, and auditorium installations.

## **Pro Studio 30**

| treble                                      | silk calotte, 25 mm       |
|---------------------------------------------|---------------------------|
| bass                                        | polypropylene cone, 95 mm |
| crossover frequency                         | 4500 Hz                   |
| sensitivity                                 | 0,7V +/-6 dB              |
| maximum acoustic output short term RMS @ 1m | 105 dB SPL                |
| maximum acoustic output peak per pair @ 1m  | 111 dB SPL                |
| frequency response                          | 70-22000 Hz +/- 3 dB      |
| tone adjustment, treble                     | +2, 0, -2 dB              |
| tone adjustment, bass                       | n.a.                      |
| bass field adjustment (low bass)            | n.a.                      |
| amplifier treble                            | 40W                       |
| amplifier bass                              | 40W                       |
| gain adjustment                             | +/- 6 dB                  |
| magnetic shielding                          | yes                       |
| overload protection                         | yes                       |
| radio frequency shielding                   | yes                       |
| auto stand-by                               | no                        |
| stand-by latency                            | n.a.                      |
| signal input                                | 3,5 mm balanced (stereo)* |
| signal output                               | none                      |
| power inlet                                 | 230V AC                   |
| power cord                                  | included                  |
| weight                                      | 2,1 kg                    |
| cabinet                                     | closed                    |
| dimensions (WxHxD)                          | 110x175x145 mm            |
| black                                       | MDF                       |
| white                                       | MDF                       |
| silver                                      | MDF                       |
| birch                                       | massive birch             |
| cherry                                      | stained masssive birch    |
| custom colors                               | on request                |
| accessories                                 |                           |
| metal grille                                | optional                  |
| soft grille                                 | n.a.                      |
| wall mounting                               | optional                  |
| microphone-stand adapter                    | optional                  |
| floor stand                                 | optional, matching color  |
| warranty                                    | 24 months **              |
|                                             |                           |