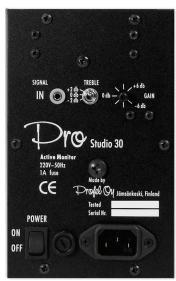

Profel PS30 is equipped with balanced signal input (3,5 mm stereo-plug) which is also compatible with unbalanced signals via mono plug connectors (optional XLR). It also features a tone control analog tilt switch for adjusting treble, and gain adjustment. The speaker is shielded from radio frequency disturbances along with magnetic shielding and overload protection, all representing default features in Profel studio series.

## **Pro Studio 30**

| treble                                      | silk calotte, 25 mm       |
|---------------------------------------------|---------------------------|
| bass                                        | polypropylene cone, 95 mm |
| crossover frequency                         | 4500 Hz                   |
| sensitivity                                 | 0,7V +/-6 dB              |
| maximum acoustic output short term RMS @ 1m | 105 dB SPL                |
| maximum acoustic output peak per pair @ 1m  | 111 dB SPL                |
| frequency response                          | 70-22000 Hz +/- 3 dB      |
| tone adjustment, treble                     | +2, 0, -2 dB              |
| tone adjustment, bass                       | n.a.                      |
| bass field adjustment (low bass)            | n.a.                      |
| amplifier treble                            | 40W                       |
| amplifier bass                              | 40W                       |
| gain adjustment                             | +/- 6 dB                  |
| magnetic shielding                          | yes                       |
| overload protection                         | yes                       |
| radio frequency shielding                   | yes                       |
| auto stand-by                               | no                        |
| stand-by latency                            | n.a.                      |
| signal input                                | 3,5 mm balanced (stereo)* |
| signal output                               | none                      |
| power inlet                                 | 230V AC                   |
| power cord                                  | included                  |
| weight                                      | 2,1 kg                    |
| cabinet                                     | closed                    |
| dimensions (WxHxD)                          | 110x175x145 mm            |
| black                                       | MDF                       |
| white                                       | MDF                       |
| silver                                      | MDF                       |
| birch                                       | massive birch             |
| cherry                                      | stained masssive birch    |
| custom colors                               | on request                |
| accessories                                 |                           |
| metal grille                                | optional                  |
| soft grille                                 | n.a.                      |
| wall mounting                               | optional                  |
| microphone-stand adapter                    | optional                  |
| floor stand                                 | optional, matching color  |
| warranty                                    | 24 months **              |
|                                             |                           |